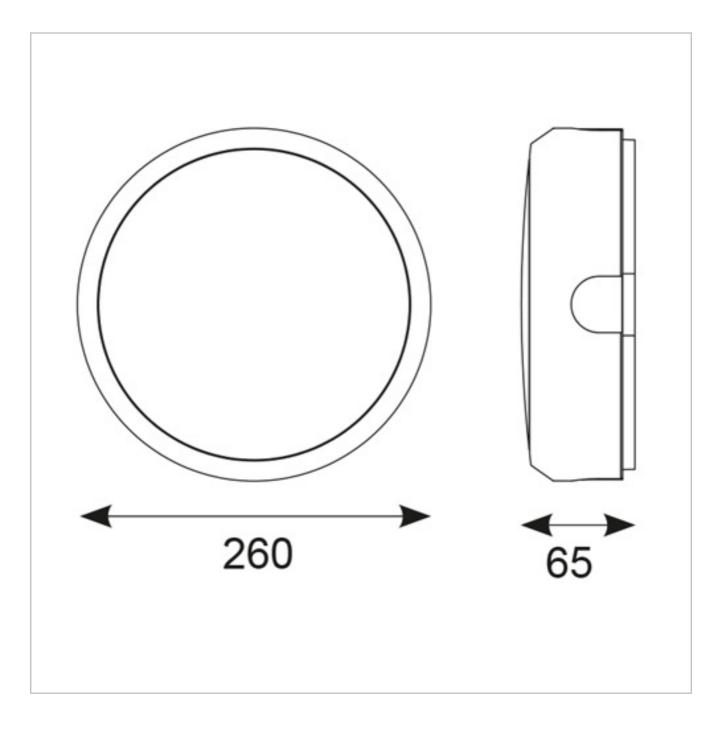

## **General Information**

| Lamp Type                      | LED                                                                    |
|--------------------------------|------------------------------------------------------------------------|
| Colour / Finish                | Black / Visiluxe                                                       |
| Integral Microwave Sensor      | Yes                                                                    |
| IP Rating                      | IP65                                                                   |
| IK Rating                      | IK09                                                                   |
| Class Protection               | 1                                                                      |
| Internal / External            | Internal/External                                                      |
| Surface / Recessed / Suspended | Surface                                                                |
| Warranty (Years)               | 5                                                                      |
| CE Mark                        | Yes                                                                    |
| Diameter (mm)                  | 260                                                                    |
| Depth (mm)                     | 65                                                                     |
| Accessories                    | ADLED2/BZ/EYE/B, ADLED2/BZ/EYE/W, ADLED2/BZ/GRILL/B, ADLED2/BZ/GRILL/W |